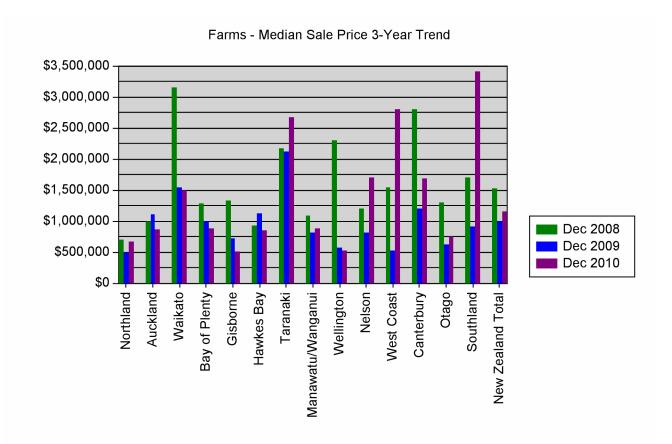

### Median Sales, Farms - 3 year comparison

| District          | Dec 2008    | Dec 2009    | Nov 2010    | Dec 2010    |  |
|-------------------|-------------|-------------|-------------|-------------|--|
| Northland         | \$698,000   | \$491,000   | \$700,000   | \$662,500   |  |
| Auckland          | \$1,000,000 | \$1,110,000 | \$760,000   | \$856,250   |  |
| Waikato           | \$3,150,000 | \$1,550,000 | \$1,315,000 | \$1,500,000 |  |
| Bay of Plenty     | \$1,282,500 | \$997,500   | \$820,000   | \$875,000   |  |
| Gisborne          | \$1,335,000 | \$712,500   | \$980,000   | \$510,000   |  |
| Hawkes Bay        | \$930,000   | \$1,122,500 | \$826,064   | \$853,000   |  |
| Taranaki          | \$2,175,000 | \$2,125,000 | \$702,500   | \$2,664,438 |  |
| Manawatu/Wanganui | \$1,085,000 | \$812,500   | \$837,500   | \$880,000   |  |
| Wellington        | \$2,300,000 | \$575,500   | \$762,500   | \$525,000   |  |
| Nelson            | \$1,200,000 | \$817,269   | \$1,805,000 | \$1,705,000 |  |
| West Coast        | \$1,548,000 | \$520,000   | \$2,650,000 | \$2,800,000 |  |
| Canterbury        | \$2,800,000 | \$1,200,000 | \$1,192,500 | \$1,682,750 |  |
| Otago             | \$1,300,000 | \$630,000   | \$750,000   | \$747,500   |  |
| Southland         | \$1,700,000 | \$916,594   | \$1,250,000 | \$3,422,125 |  |
| New Zealand Total | \$1,525,000 | \$1,000,000 | \$968,500   | \$1,150,000 |  |