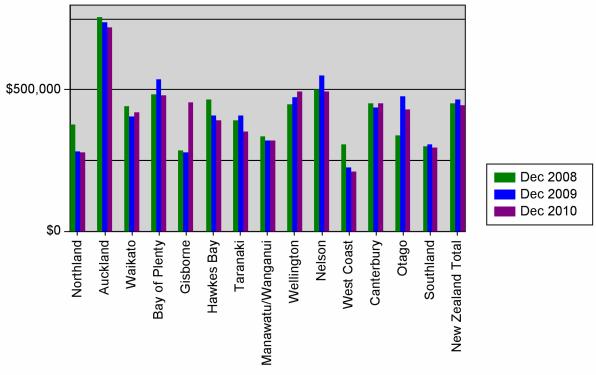

#### Median Sales, Lifestyle - 3 year comparison

| District          | Dec 2008  | Dec 2009  | Nov 2010  | Dec 2010  |
|-------------------|-----------|-----------|-----------|-----------|
| Northland         | \$377,000 | \$280,000 | \$301,000 | \$277,500 |
| Auckland          | \$755,000 | \$738,000 | \$708,250 | \$720,000 |
| Waikato           | \$440,000 | \$405,000 | \$390,000 | \$420,000 |
| Bay of Plenty     | \$485,000 | \$535,000 | \$486,500 | \$480,000 |
| Gisborne          | \$285,000 | \$277,500 | \$450,810 | \$454,810 |
| Hawkes Bay        | \$465,000 | \$410,000 | \$377,500 | \$390,000 |
| Taranaki          | \$390,000 | \$410,000 | \$285,000 | \$351,000 |
| Manawatu/Wanganui | \$335,000 | \$320,000 | \$287,500 | \$320,000 |
| Wellington        | \$446,500 | \$472,500 | \$445,000 | \$495,500 |
| Nelson            | \$500,000 | \$550,000 | \$535,000 | \$495,000 |
| West Coast        | \$305,000 | \$225,000 | \$210,000 | \$210,000 |
| Canterbury        | \$450,000 | \$438,000 | \$434,000 | \$450,000 |
| Otago             | \$339,844 | \$475,000 | \$381,000 | \$430,000 |
| Southland         | \$300,000 | \$305,000 | \$297,000 | \$297,000 |
| New Zealand Total | \$450,000 | \$464,000 | \$431,750 | \$445,000 |